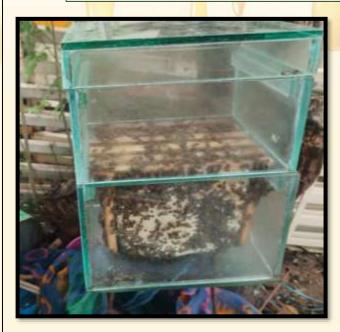

## 5. Dammer bee - Tetragonula iridipennis

- Dammer bee comb is small and it made of cerumen.
- The Annual yield of honey is 100gm per colony per year.
- It is used in Ayurvedic medicine.
- ➤ He also shared about experience of beekeeping, practical knowledge and motivated with his success story to inspire the students.
- ➤ We learned practical idea about queen rearing division, uniting of colonies, honey Extraction, pest disease and they controlled.
- ➤ He also rearing honey bee in glass box which was made by glass mainly for conducting training purpose.

Rearing honey bees in glass box for monitoring

Our staff member Ms. Sruthi got experience about Bee-Keeping through this visit

Finally, we taken group picture with Mr. Annamalai