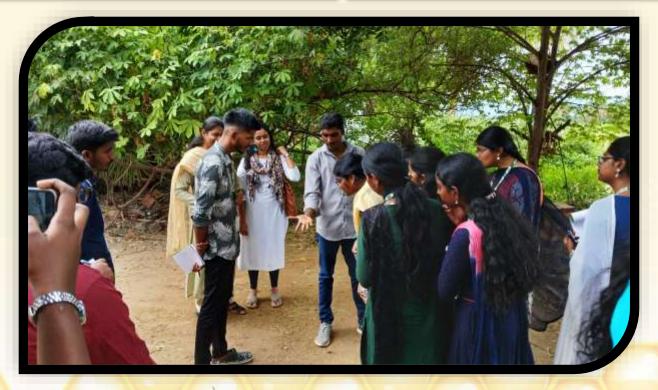

## VISIT TO AO HONEY BEE FARM

Vatrampalayam, Edappadi, Salem District, 29.08.2024.

- ➤ We have been visited AO honey bee farm at Vatrampalayam, Edappadi, Salem district on 29/8/24. It was started in 2019. Total area covered around 1.5 acres.
- ➤ Mr. Annamalai sir, explained about the beekeeping, different species of honey bees and their characters, bee diseases, bee pests, bee castes and its roles.
- > They are selling natural honey, bee boxes, bee propolis, bee wax etc...and also practiced sting therapy for treatment for osteoarthritis.
- This farm conducting training programs for students and farmers.
- ➤ He explained about stationary beekeeping and migratory beekeeping and they also supplying the honey boxes in large scales to farmers field like coconut farm, mango farm, banana farm, Arecanut farm.
- They are supplying honey bee boxes in 25 places and also done continuous monitoring.
- ➤ He practically shown how to handle the bee boxes, division of colony, isolated the queen by using queen cage and explained how to prepare sugar feed for honeybees in dearth period. The sugar feed should be (1:1) ratio (sugar: water).