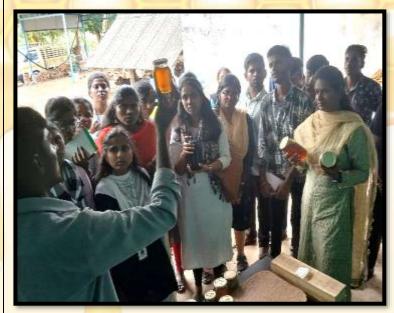

## VISIT TO AO HONEY BEE FARM

Vatrampalayam, Edappadi, Salem District, 29.08.2024.

- ➤ We have been visited AO honey bee farm at Vatrampalayam, Edappadi, Salem district on 29/8/24. It was started in 2019. Total area covered around 1.5 acres.
- ➤ Mr. Annamalai sir, explained about the beekeeping, different species of honey bees and their characters, bee diseases, bee pests, bee castes and its roles.
- > They are selling natural honey, bee boxes, bee propolis, bee wax etc...and also practiced sting therapy for treatment for osteoarthritis.
- This farm conducting training programs for students and farmers.
- ➤ He explained about stationary beekeeping and migratory beekeeping and they also supplying the honey boxes in large scales to farmers field like coconut farm, mango farm, banana farm, Arecanut farm.
- They are supplying honey bee boxes in 25 places and also done continuous monitoring.
- ➤ He practically shown how to handle the bee boxes, division of colony, isolated the queen by using queen cage and explained how to prepare sugar feed for honeybees in dearth period. The sugar feed should be (1:1) ratio (sugar: water).

Explaining about the wax moth attack and control

- ➤ He explained about honey season which start from Jan to July. At that time, they were harvested the honey and divided the healthy colony.
- ➤ The brood season is June to December at that time they provided sugar feed artificially and colony sterilization will be done.
- $\triangleright$  The cost of half kg honey is ₹.250 and 1kg honey is ₹.500.
- ➤ In this visit, we gained knowledge on bee keeping and producing of natural honey, propolis and bee wax.