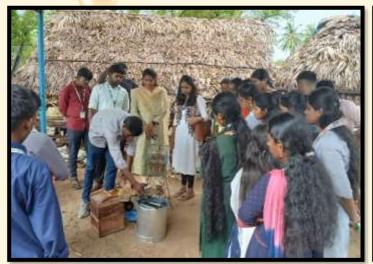

## VISIT TO AO HONEY BEE FARM

Vatrampalayam, Edappadi, Salem District, 29.08.2024.

- ➤ We have been visited AO honey bee farm at Vatrampalayam, Edappadi, Salem district on 29/8/24. It was started in 2019. Total area covered around 1.5 acres.
- ➤ Mr. Annamalai sir, explained about the beekeeping, different species of honey bees and their characters, bee diseases, bee pests, bee castes and its roles.
- > They are selling natural honey, bee boxes, bee propolis, bee wax etc...and also practiced sting therapy for treatment for osteoarthritis.
- This farm conducting training programs for students and farmers.
- ➤ He explained about stationary beekeeping and migratory beekeeping and they also supplying the honey boxes in large scales to farmers field like coconut farm, mango farm, banana farm, Arecanut farm.
- They are supplying honey bee boxes in 25 places and also done continuous monitoring.
- ➤ He practically shown how to handle the bee boxes, division of colony, isolated the queen by using queen cage and explained how to prepare sugar feed for honeybees in dearth period. The sugar feed should be (1:1) ratio (sugar: water).

Explaining about the wax moth attack and control

- ➤ He explained about honey season which start from Jan to July. At that time, they were harvested the honey and divided the healthy colony.
- ➤ The brood season is June to December at that time they provided sugar feed artificially and colony sterilization will be done.
- $\triangleright$  The cost of half kg honey is ₹.250 and 1kg honey is ₹.500.
- ➤ In this visit, we gained knowledge on bee keeping and producing of natural honey, propolis and bee wax.