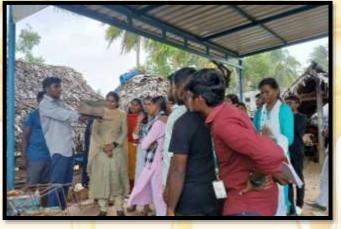

## VISIT TO AO HONEY BEE FARM

Vatrampalayam, Edappadi, Salem District, 29.08.2024.

- ➤ We have been visited AO honey bee farm at Vatrampalayam, Edappadi, Salem district on 29/8/24. It was started in 2019. Total area covered around 1.5 acres.
- ➤ Mr. Annamalai sir, explained about the beekeeping, different species of honey bees and their characters, bee diseases, bee pests, bee castes and its roles.
- > They are selling natural honey, bee boxes, bee propolis, bee wax etc...and also practiced sting therapy for treatment for osteoarthritis.
- This farm conducting training programs for students and farmers.
- ➤ He explained about stationary beekeeping and migratory beekeeping and they also supplying the honey boxes in large scales to farmers field like coconut farm, mango farm, banana farm, Arecanut farm.
- They are supplying honey bee boxes in 25 places and also done continuous monitoring.
- ➤ He practically shown how to handle the bee boxes, division of colony, isolated the queen by using queen cage and explained how to prepare sugar feed for honeybees in dearth period. The sugar feed should be (1:1) ratio (sugar: water).