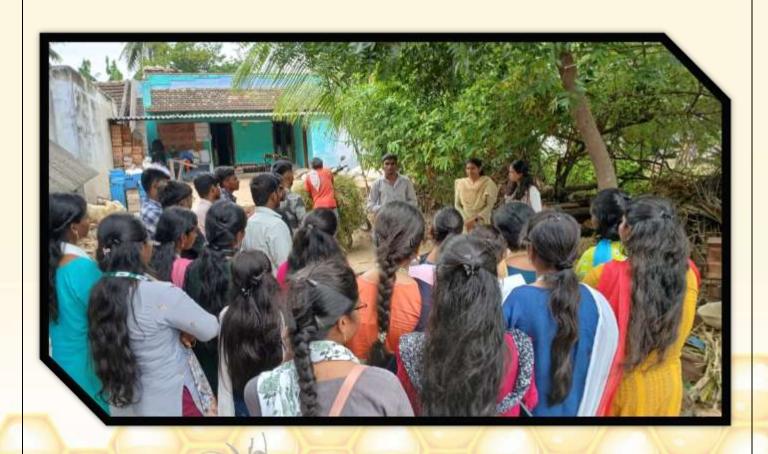

## VISIT TO AO HONEY BEE FARM

Vatrampalayam, Edappadi, Salem District, 29.08.2024.

- ➤ We have been visited AO honey bee farm at Vatrampalayam, Edappadi, Salem district on 29/8/24. It was started in 2019. Total area covered around 1.5 acres.
- ➤ Mr. Annamalai sir, explained about the beekeeping, different species of honey bees and their characters, bee diseases, bee pests, bee castes and its roles.
- > They are selling natural honey, bee boxes, bee propolis, bee wax etc...and also practiced sting therapy for treatment for osteoarthritis.
- This farm conducting training programs for students and farmers.
- ➤ He explained about stationary beekeeping and migratory beekeeping and they also supplying the honey boxes in large scales to farmers field like coconut farm, mango farm, banana farm, Arecanut farm.
- They are supplying honey bee boxes in 25 places and also done continuous monitoring.
- ➤ He practically shown how to handle the bee boxes, division of colony, isolated the queen by using queen cage and explained how to prepare sugar feed for honeybees in dearth period. The sugar feed should be (1:1) ratio (sugar: water).