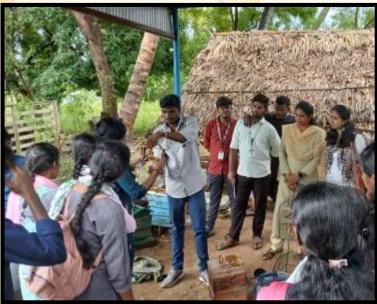

## VISIT TO AO HONEY BEE FARM

Vatrampalayam, Edappadi, Salem District, 29.08.2024.

- ➤ We have been visited AO honey bee farm at Vatrampalayam, Edappadi, Salem district on 29/8/24. It was started in 2019. Total area covered around 1.5 acres.
- ➤ Mr. Annamalai sir, explained about the beekeeping, different species of honey bees and their characters, bee diseases, bee pests, bee castes and its roles.
- > They are selling natural honey, bee boxes, bee propolis, bee wax etc...and also practiced sting therapy for treatment for osteoarthritis.
- This farm conducting training programs for students and farmers.
- ➤ He explained about stationary beekeeping and migratory beekeeping and they also supplying the honey boxes in large scales to farmers field like coconut farm, mango farm, banana farm, Arecanut farm.
- They are supplying honey bee boxes in 25 places and also done continuous monitoring.
- ➤ He practically shown how to handle the bee boxes, division of colony, isolated the queen by using queen cage and explained how to prepare sugar feed for honeybees in dearth period. The sugar feed should be (1:1) ratio (sugar: water).