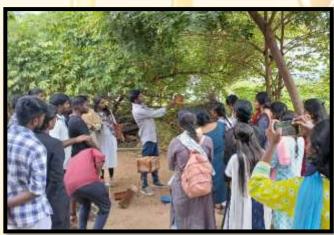

## VISIT TO AO HONEY BEE FARM

Vatrampalayam, Edappadi, Salem District, 29.08.2024.

- ➤ We have been visited AO honey bee farm at Vatrampalayam, Edappadi, Salem district on 29/8/24. It was started in 2019. Total area covered around 1.5 acres.
- ➤ Mr. Annamalai sir, explained about the beekeeping, different species of honey bees and their characters, bee diseases, bee pests, bee castes and its roles.
- > They are selling natural honey, bee boxes, bee propolis, bee wax etc...and also practiced sting therapy for treatment for osteoarthritis.
- This farm conducting training programs for students and farmers.
- ➤ He explained about stationary beekeeping and migratory beekeeping and they also supplying the honey boxes in large scales to farmers field like coconut farm, mango farm, banana farm, Arecanut farm.
- They are supplying honey bee boxes in 25 places and also done continuous monitoring.
- ➤ He practically shown how to handle the bee boxes, division of colony, isolated the queen by using queen cage and explained how to prepare sugar feed for honeybees in dearth period. The sugar feed should be (1:1) ratio (sugar: water).

- ➤ He explained about different honey bee species briefly.
- 1. Rock bee Apis dorsata
  - This is the largest of honey bee which construct the single comb.
  - Annual yield of colony ranges from 10 to 12kg.
  - Its sting is very poisonous.
- 2. Italian bee- *Apis mellifera* 
  - Annual yield of colony ranges from 25 kg /year.
  - Sources of honey from mustard, sunflower, apple, litchi.
- 3. Little bee *Apis florae* 
  - It constructs the single comb.
  - A colony yield about 0.5to 1kg of honey per year.
- 4. Indian bee Apis cerana indica
  - It constructs several parallel combs in trees, between rocks, bushes, inside wall, roof of houses and other hidden sites in the plain and forests.
  - The Annual yield of honey is 3to 5kg per colony.