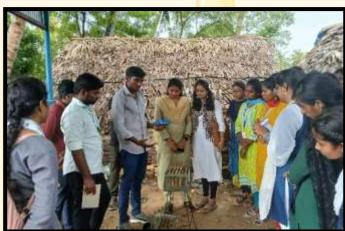

## VISIT TO AO HONEY BEE FARM

Vatrampalayam, Edappadi, Salem District, 29.08.2024.

- ➤ We have been visited AO honey bee farm at Vatrampalayam, Edappadi, Salem district on 29/8/24. It was started in 2019. Total area covered around 1.5 acres.
- ➤ Mr. Annamalai sir, explained about the beekeeping, different species of honey bees and their characters, bee diseases, bee pests, bee castes and its roles.
- > They are selling natural honey, bee boxes, bee propolis, bee wax etc...and also practiced sting therapy for treatment for osteoarthritis.
- This farm conducting training programs for students and farmers.
- ➤ He explained about stationary beekeeping and migratory beekeeping and they also supplying the honey boxes in large scales to farmers field like coconut farm, mango farm, banana farm, Arecanut farm.
- They are supplying honey bee boxes in 25 places and also done continuous monitoring.
- ➤ He practically shown how to handle the bee boxes, division of colony, isolated the queen by using queen cage and explained how to prepare sugar feed for honeybees in dearth period. The sugar feed should be (1:1) ratio (sugar: water).