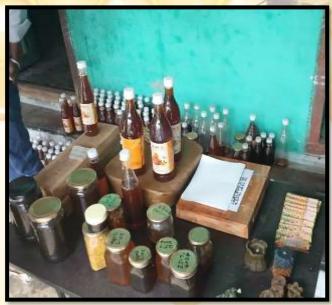

## VISIT TO AO HONEY BEE FARM

Vatrampalayam, Edappadi, Salem District, 29.08.2024.

- ➤ We have been visited AO honey bee farm at Vatrampalayam, Edappadi, Salem district on 29/8/24. It was started in 2019. Total area covered around 1.5 acres.
- ➤ Mr. Annamalai sir, explained about the beekeeping, different species of honey bees and their characters, bee diseases, bee pests, bee castes and its roles.
- > They are selling natural honey, bee boxes, bee propolis, bee wax etc...and also practiced sting therapy for treatment for osteoarthritis.
- This farm conducting training programs for students and farmers.
- ➤ He explained about stationary beekeeping and migratory beekeeping and they also supplying the honey boxes in large scales to farmers field like coconut farm, mango farm, banana farm, Arecanut farm.
- They are supplying honey bee boxes in 25 places and also done continuous monitoring.
- ➤ He practically shown how to handle the bee boxes, division of colony, isolated the queen by using queen cage and explained how to prepare sugar feed for honeybees in dearth period. The sugar feed should be (1:1) ratio (sugar: water).

Explaining about the wax moth attack and control

- ➤ He explained about honey season which start from Jan to July. At that time, they were harvested the honey and divided the healthy colony.
- ➤ The brood season is June to December at that time they provided sugar feed artificially and colony sterilization will be done.
- $\triangleright$  The cost of half kg honey is ₹.250 and 1kg honey is ₹.500.
- ➤ In this visit, we gained knowledge on bee keeping and producing of natural honey, propolis and bee wax.