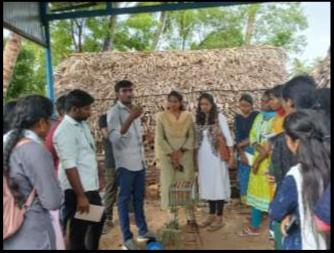

## VISIT TO AO HONEY BEE FARM

Vatrampalayam, Edappadi, Salem District, 29.08.2024.

- ➤ We have been visited AO honey bee farm at Vatrampalayam, Edappadi, Salem district on 29/8/24. It was started in 2019. Total area covered around 1.5 acres.
- ➤ Mr. Annamalai sir, explained about the beekeeping, different species of honey bees and their characters, bee diseases, bee pests, bee castes and its roles.
- > They are selling natural honey, bee boxes, bee propolis, bee wax etc...and also practiced sting therapy for treatment for osteoarthritis.
- This farm conducting training programs for students and farmers.
- ➤ He explained about stationary beekeeping and migratory beekeeping and they also supplying the honey boxes in large scales to farmers field like coconut farm, mango farm, banana farm, Arecanut farm.
- They are supplying honey bee boxes in 25 places and also done continuous monitoring.
- ➤ He practically shown how to handle the bee boxes, division of colony, isolated the queen by using queen cage and explained how to prepare sugar feed for honeybees in dearth period. The sugar feed should be (1:1) ratio (sugar: water).

## 5. Dammer bee - Tetragonula iridipennis

- Dammer bee comb is small and it made of cerumen.
- The Annual yield of honey is 100gm per colony per year.
- It is used in Ayurvedic medicine.
- ➤ He also shared about experience of beekeeping, practical knowledge and motivated with his success story to inspire the students.
- ➤ We learned practical idea about queen rearing division, uniting of colonies, honey Extraction, pest disease and they controlled.
- ➤ He also rearing honey bee in glass box which was made by glass mainly for conducting training purpose.